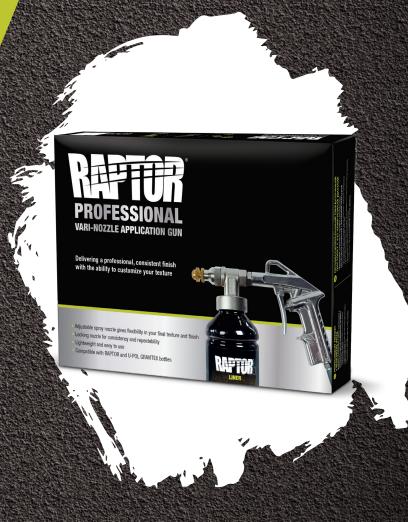

## PROFESSIONAL VARI-NOZZLE APPLICATION GUN

RAPTOR Professional Vari-Nozzle Application Gun delivers a professional, consistent finish with the ability to customise your texture.

### FEATURES & BENEFITS:

- Adjustable spray nozzle gives flexibility in your final texture and finish
- Locking nozzle for consistency and repeatability
- Lightweight and easy to use
- Can be applied wet on wet
- Compatible with RAPTOR and U-POL Gravitex bottles