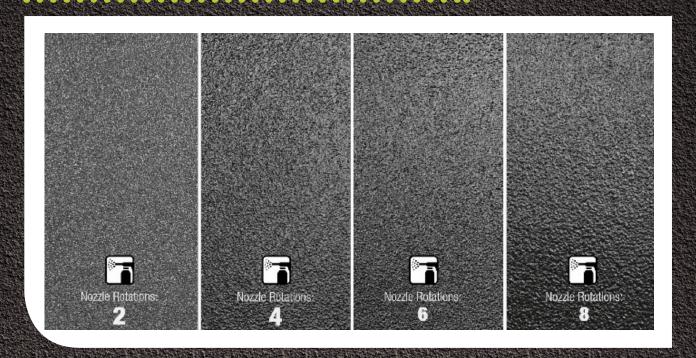

### FEATURES & BENEFITS:

- Adjustable spray nozzle gives flexibility in your final texture and finish
- Locking nozzle for consistency and repeatability
- Lightweight and easy to use
- Can be applied wet on wet
- Compatible with RAPTOR and U-POL Gravitex bottles