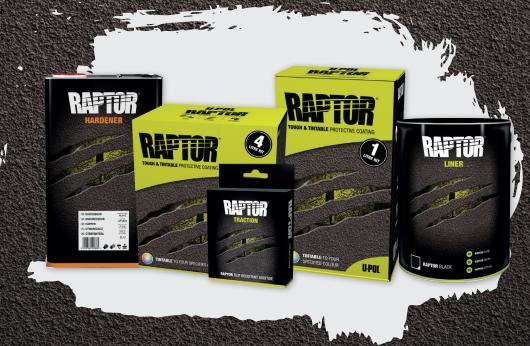

ABLE** PROTECTIVE COATING

## PROFESSIONAL VARI-NOZZLE APPLICATION GUN

RAPTOR Professional Vari-Nozzle Application Gun delivers a professional, consistent finish with the ability to customise your texture.

### FEATURES & BENEFITS:

- Adjustable spray nozzle gives flexibility in your final texture and finish
- Locking nozzle for consistency and repeatability
- Lightweight and easy to use
- Can be applied wet on wet
- Compatible with RAPTOR and U-POL Gravitex bottles







## RAPTOR VARI-NOZZLE GUN SETTINGS





| Code   | Description                              | Colour | Units Per Case |
|--------|------------------------------------------|--------|----------------|
| GUN/VN | Professional Vari-Nozzle Application Gun | Silver | 6              |

## OTHER PRODUCTS IN THE RAPTOR SYSTEM



www.raptorcoatings.com