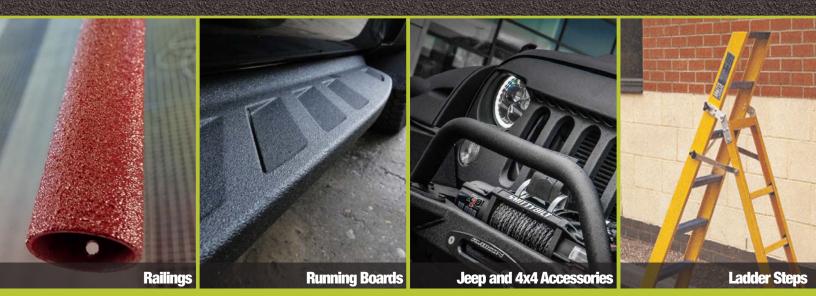

## APPLICATIONS

- Bed Liner Touch-Ups and Repairs
- Running Boards
- Fender Flairs
- Rocker Panels
- Jeep and 4x4 Accessories
- Wheel Wells

- Motorcycle Tanks
- Steps and Ladders
- Hand Rails
- Tool Boxes
- Work Surfaces
- Sporting Equipment